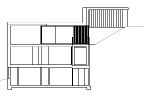

A restricted budget, the sheer smallness of the site and the desire for a 'non-work' in terms of form produced a project dominated by the need to make maximum use of every inch of space available.

The formal work consisted in excavating the spaces specifically to let in sunshine and lengthen the exteriors of the two houses, whilst splitting them up crosswise in function of their inverted systems of access. Both are intended to be wide open to the outside and to the context of the site and its environment, as well as to the constant interplay between earth and sky.

As tectonic outlines emerging from the ground, their colour echoes the natural red-brown of the surrounding soil. This dispenses with the traditional idea of the rendered facade, while strengthening and placing in context the relationship between the houses and their position.