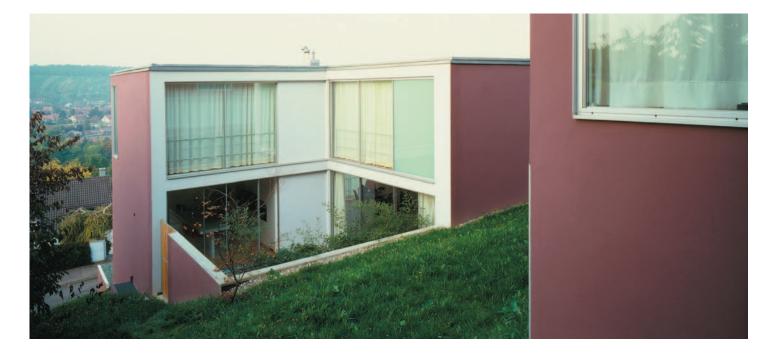

House S + House B - Two Uni-Family Houses in Stuttgart, Germany 2b architectes Realization 2000

House S - exterior

House S - nightview

The site for this project was a restricted one, in a heavily built-up residential area. At the outset it looked to have few advantages beyond an unobstructed vista of hills to the northward.

As tectonic outlines emerging from the ground, their colour echoes the natural red-brown of the surrounding soil. This dispenses with the traditional idea of the rendered facade, while strengthening and placing in context the relationship between the houses and their position.