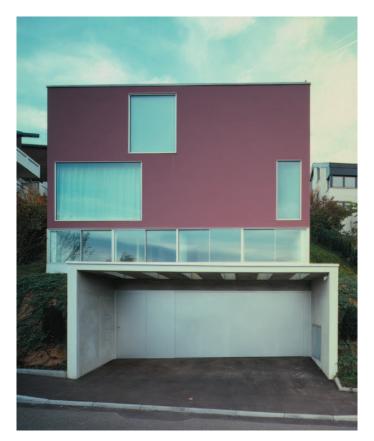

House S + House B - Two Uni-Family Houses in Stuttgart, Germany 2b architectes Realization 2000

House S - exterior

House S - nightview

The site for this project was a restricted one, in a heavily built-up residential area. At the outset it looked to have few advantages beyond an unobstructed vista of hills to the northward.

A restricted budget, the sheer smallness of the site and the desire for a 'non-work' in terms of form produced a project dominated by the need to make maximum use of every inch of space available.

The formal work consisted in excavating the spaces specifically to let in sunshine and lengthen the exteriors of the two houses, whilst splitting them up crosswise in function of their inverted systems of access. Both are intended to be wide open to the outside and to the context of the site and its environment, as well as to the constant interplay between earth and sky.

As tectonic outlines emerging from the ground, their colour echoes the natural red-brown of the surrounding soil. This dispenses with the traditional idea of the rendered facade, while strengthening and placing in context the relationship between the houses and their position.