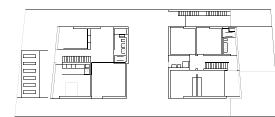

A restricted budget, the sheer smallness of the site and the desire for a 'non-work' in terms of form produced a project dominated by the need to make maximum use of every inch of space available.

The formal work consisted in excavating the spaces specifically to let in sunshine and lengthen the exteriors of the two houses, whilst splitting them up crosswise in function of their inverted systems of access. Both are intended to be wide open to the outside and to the context of the site and its environment, as well as to the constant interplay between earth and sky.

As tectonic outlines emerging from the ground, their colour echoes the natural red-brown of the surrounding soil. This dispenses with the traditional idea of the rendered facade, while strengthening and placing in context the relationship between the houses and their position.