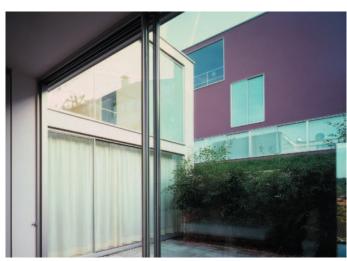

House S + House B - Two Uni-Family Houses in Stuttgart, Germany 2b architectes Realization 2000

House S - exterior

House S - nightview

The site for this project was a restricted one, in a heavily built-up residential area. At the outset it looked to have few advantages beyond an unobstructed vista of hills to the northward.

A restricted budget, the sheer smallness of the site and the desire for a 'non-work' in terms of form produced a project dominated by the need to make maximum use of every inch of space available.

The formal work consisted in excavating the spaces specifically to let in sunshine and lengthen the exteriors of the two houses, whilst splitting them up crosswise in function of their inverted systems of access. Both are intended to be wide open to the outside and to the context of the site and its environment, as well as to the constant interplay between earth and sky.

As tectonic outlines emerging from the ground, their colour echoes the natural red-brown of the surrounding soil. This dispenses with the traditional idea of the rendered facade, while strengthening and placing in context the relationship between the houses and their position.