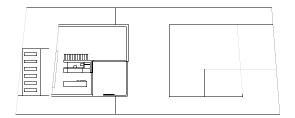

A restricted budget, the sheer smallness of the site and the desire for a 'non-work' in terms of form produced a project dominated by the need to make maximum use of every inch of space available.

The formal work consisted in excavating the spaces specifically to let in sunshine and lengthen the exteriors of the two houses, whilst splitting them up crosswise in function of their inverted systems of access. Both are intended to be wide open to the outside and to the context of the site and its environment, as well as to the constant interplay between earth and sky.

As tectonic outlines emerging from the ground, their colour echoes the natural red-brown of the surrounding soil. This dispenses with the traditional idea of the rendered facade, while strengthening and placing in context the relationship between the houses and their position.